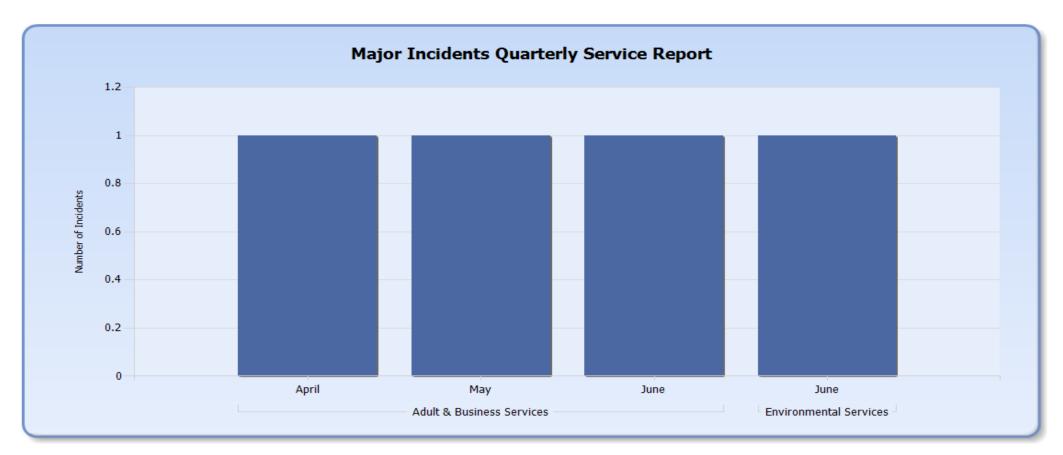

## Major Injury Report April 2015 – July 2015

| Incident Type                     | Month | Number of Incidents |
|-----------------------------------|-------|---------------------|
| Major Injury - Fracture           | Total | 2                   |
| MAJOR INJURY - SOFT TISSUE INJURY | Total | 2                   |
| Total                             |       | 4                   |