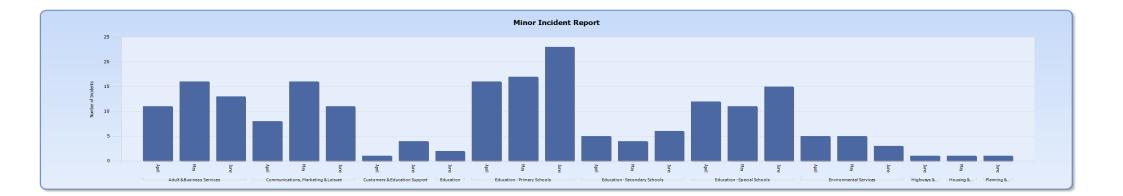

## Minor Injury Report April 2015 – July 2015

| MINOR INJURY                               | Total | 2   |
|--------------------------------------------|-------|-----|
| MINOR INJURY - ABRASION                    | Total | 22  |
| Minor Injury - Asphyxiation                | Total | 1   |
| Minor Injury - Bite (Human)                | Total | 4   |
| Minor Injury - Bite / Sting (Animal)       | Total | 5   |
| Minor Injury - Bump / Lump                 | Total | 40  |
| Minor Injury - Burn Chemical               | Total | 1   |
| Minor Injury - Burn hot / Cold             | Total | 1   |
| Minor Injury - Concussion                  | Total | 2   |
| Minor Injury - Contusion                   | Total | 4   |
| Minor Injury - Crush / Impact              | Total | 22  |
| Minor Injury - Dislocation                 | Total | 5   |
| Minor Injury - Eye Injury                  | Total | 2   |
| MINOR INJURY - FRACTURE                    | Total | 13  |
| Minor Injury - Incised Wound (Deep<br>Cut) | Total | 3   |
| Minor Injury - Inhalation of Substance     | Total | 1   |
| Minor Injury - laceration - Rip/Tear       | Total | 8   |
| Minor Injury - Loss of consciousness       | Total | 2   |
| Minor Injury - Nose Bleed                  | Total | 2   |
| MINOR INJURY - PUNCTURE / STAB<br>WOUND    | Total | 1   |
| Minor Injury - Scratch                     | Total | 12  |
| Minor Injury - Soft Tissue Injury          | Total | 37  |
| Minor Injury - Spinal Injury or Fracture   | Total | 6   |
| Minor Injury - Swelling                    | Total | 11  |
| Total                                      |       | 207 |