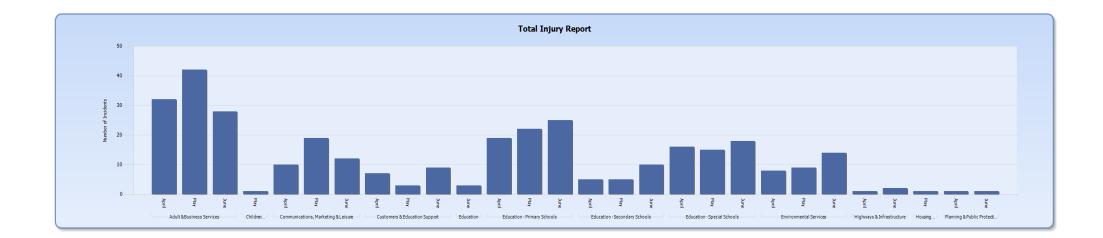

## Total Injury Report April 2015 – July 2015

| Incident Type                              | Month | Number of Incidents |
|--------------------------------------------|-------|---------------------|
| Asset Damage -                             | Total | 9                   |
| Major Injury - Fracture                    | Total | 2                   |
| MAJOR INJURY - SOFT TISSUE INJURY          | Total | 2                   |
| MINOR INJURY                               | Total | 2                   |
| MINOR INJURY - ABRASION                    | Total | 22                  |
| Minor Injury - Asphyxiation                | Total | 1                   |
| Minor Injury - Bite (Human)                | Total | 4                   |
| Minor Injury - Bite / Sting (Animal)       | Total | 5                   |
| Minor Injury - Bump / Lump                 | Total | 40                  |
| Minor Injury - Burn Chemical               | Total | 1                   |
| Minor Injury - Burn hot / Cold             | Total | 1                   |
| Minor Injury - Concussion                  | Total | 2                   |
| Minor Injury - Contusion                   | Total | 4                   |
| Minor Injury - Crush / Impact              | Total | 22                  |
| Minor Injury - Dislocation                 | Total | 5                   |
| Minor Injury - Eye Injury                  | Total | 2                   |
| MINOR INJURY - FRACTURE                    | Total | 13                  |
| Minor Injury - Incised Wound (Deep<br>Cut) | Total | 3                   |
| Minor Injury - Inhalation of Substance     | Total | 1                   |
| Minor Injury - laceration - Rip/Tear       | Total | 8                   |
| Minor Injury - Loss of consciousness       | Total | 2                   |
| Minor Injury - Nose Bleed                  | Total | 2                   |
| MINOR INJURY - PUNCTURE / STAB<br>WOUND    | Total | 1                   |
| Minor Injury - Scratch                     | Total | 12                  |
| Minor Injury - Soft Tissue Injury          | Total | 37                  |
| Minor Injury - Spinal Injury or Fracture   | Total | 6                   |
| Minor Injury - Swelling                    | Total | 11                  |
| Non Injury -                               | Total | 112                 |
| TEST                                       | Total | 1                   |
| Vehicle -                                  | Total | 5                   |
| Total                                      |       | 338                 |